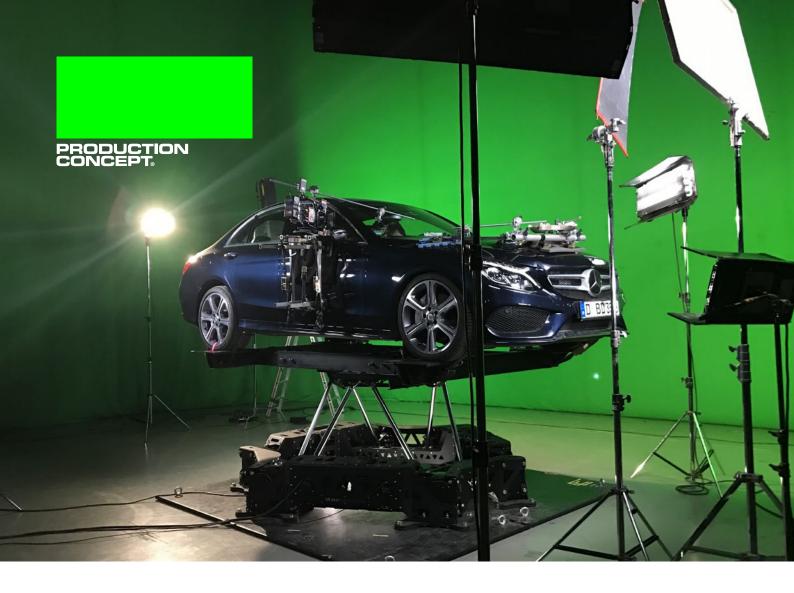

# **MOTION BASE**

The Motion Base is an electric motion platform for applications with lifting capacities of up to 2500 kg and is equipped with 6 electric actuators. The field of application ranges from motion stabilization simulation to driving simulation for all types of vehicles.